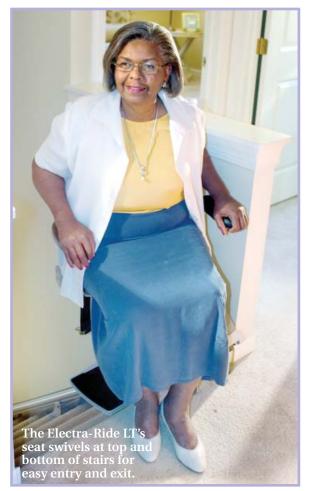

### Safety

With adjustable seat height and low footrest height, you will be totally at ease on your Electra-Ride LT. Carrying up to 275 lb (125 kg), the unit moves without hesitation when stopping and starting. The standard swivel seat makes it easy to exit when you reach the top or bottom of the stairs. The Electra-Ride LT meets all ANSI A-18.1 residential requirements.

#### Exceptional Value

- Locking swivel seat at the top and bottom of the stairway. Seat swivels 67° in each direction (adjustable to 90°) at top and bottom of stairs for convenient exit/entry angles.
- Two remote, wireless call/send controls.
- Generous seat size 18 1/2 in (470 mm) between the arms.
- Footplate and carriage safety sensors.
- On-board diagnostics make service easier and more precise.
- Meets all ANSI A18.1 residential requirements.
- CSA/C-US listed.
- Seat belt with buckle.
- Bruno's Gold Warranty Five years for major components and two years on parts.