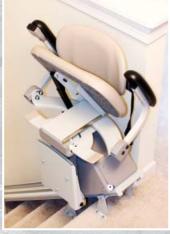

### **Compact**

The seat, arms and footrest all flip up for a tight park position, making your stairway completely accessible for family and guests.

The arms, seat and footrest flip up, creating plenty of space for others to walk up the stairs.

#### Comfort

- Contoured seat for maximum comfort.
- Flip-up arms for easy wheelchair transfer.
- Adjustable seat height for easier entry/ exit at top and bottom of stairway.