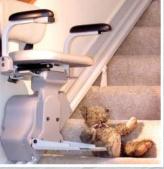

### **Compact**

The seat, arms and footrest all flip up for a tight park position, making your stairway completely accessible for family and guests.

The arms, seat and footrest flip up, creating plenty of space for others to walk up the stairs.

The footplate and carriage safety sensors safely stop you, even if the slightest obstacle is in the way while you ride!

Folding rail option allows full clearance to doorways or hallways without rail obstruction.