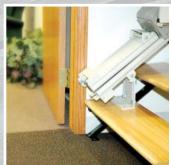

The footplate and carriage safety sensors safely stop you, even if the slightest obstacle is in the way while you ride!

Folding rail option allows full clearance to doorways or hallways without rail obstruction.

• Rail installs to within 9 1/2 in (241 mm) of the wall.

**Convenient Installation** 

- Can be installed on either side of the stairway.
- Standard track lengths of: 16 ft (4.9 m) – two 8 ft (2.4 m) sections 20 ft (6 m) – two 10 ft (3 m) sections
- Optional manual folding rail at bottom.