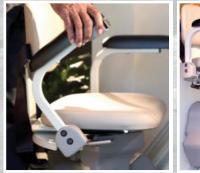

### Safety

With adjustable seat height and low footrest height, you will be totally at ease on your Electra-Ride LT. Carrying up to 275 lb (125 kg), the unit moves without hesitation when stopping and starting. The standard swivel seat makes it easy to exit when you reach the top or bottom of the stairs. The Electra-Ride LT meets all ANSI A-18.1 residential requirements.

### **Compact**

The seat, arms and footrest all flip up for a tight park position, making your stairway completely accessible for family and guests.

The arms, seat and footrest flip up, creating plenty of space for others to walk up the stairs.

#### Comfort

- Contoured seat for maximum comfort.
- Flip-up arms for easy wheelchair transfer.
- Adjustable seat height for easier entry/ exit at top and bottom of stairway.