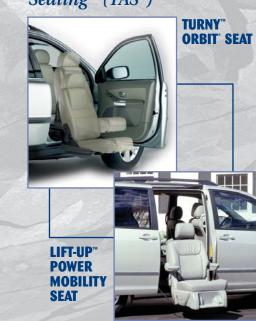

## BRUNO INDEPENDENT LIVING AIDS, INC.<sup>®</sup>

1780 Executive Drive, P.O. Box 84, Oconomowoc, WI 53066 (262) 567-4990 • FAX: (262) 953-5501 • www.bruno.com

**CURB-SIDER' SERIES** 

**Revolutionary** Turning Automotive Seating<sup>™</sup> (TAS<sup>™</sup>)