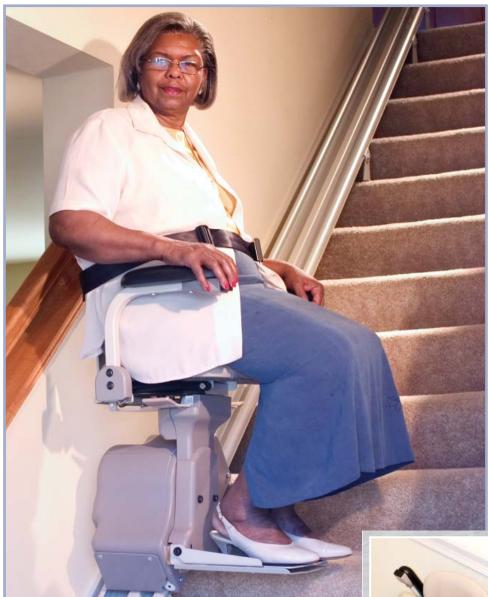

### Safety

With adjustable seat height and low footrest height, you will be totally at ease on your Electra-Ride LT. Carrying up to 275 lb (125 kg), the unit moves without hesitation when stopping and starting. The standard swivel seat makes it easy to exit when you reach the top or bottom of the stairs. The Electra-Ride LT meets all ANSI A-18.1 residential requirements.

#### Comfort

- Contoured seat for maximum comfort.
- Flip-up arms for easy wheelchair transfer.
- Adjustable seat height for easier entry/ exit at top and bottom of stairway.