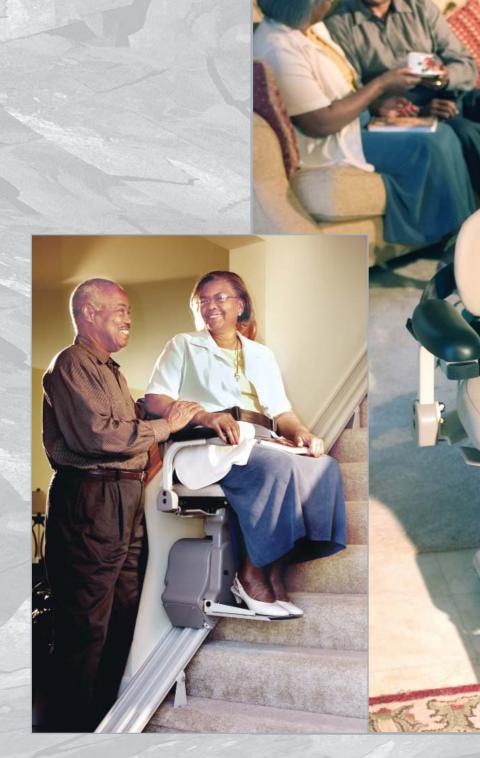

# The *Electra-Ride LT* Straight Rail Stairlift makes going up & down the stairs a pleasure!

### Safety

With adjustable seat height and low footrest height, you will be totally at ease on your Electra-Ride LT. Carrying up to 275 lb (125 kg), the unit moves without hesitation when stopping and starting. The standard swivel seat makes it easy to exit when you reach the top or bottom of the stairs. The Electra-Ride LT meets all ANSI A-18.1 residential requirements.

### **Compact**

The seat, arms and footrest all flip up for a tight park position, making your stairway completely accessible for family and guests.

The arms, seat and footrest flip up, creating plenty of space for others to walk up the stairs.