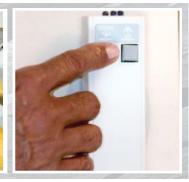

The two wireless call/send controls make installation simple and clean with no wires running along the wall.